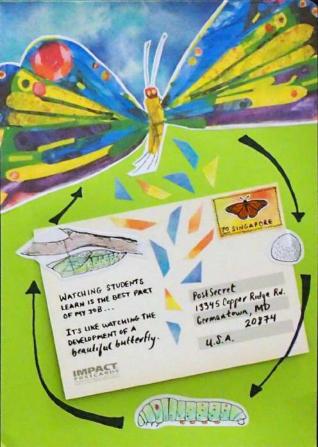

# a look at the past year

© SMU LIBRARIES 2018

SCONICLELY IN LIGERALL PECANDERFILE LIGERELES . TENNIOSY IN LIBERTISS 100 IDENCY SEMILLES PLATIDEM, MANYTUS SATA, FLINK 16.24 100 ELE-DEEL MADINES. BEID ANOMATION SUFFERS Sugges stars CARL. +Uknes INES THYOLAST \$Bisen 2.04 SUSFIMENT EXPLORE NEW DET 200 WE CO. 16eth) RICY 「たちろうの」 SERVINI LEGE 31345 of FURDA P.C. C.C.F. 500 4 m131 15-310 2014 -37 BURNE ON LAN THE AND I THOUGHON W toward and the state of the end of the state of the states and the PROVER DELARDING Anora Photohates Stations and LADISCHW712 7104110 LADONASS \$812439L1 161