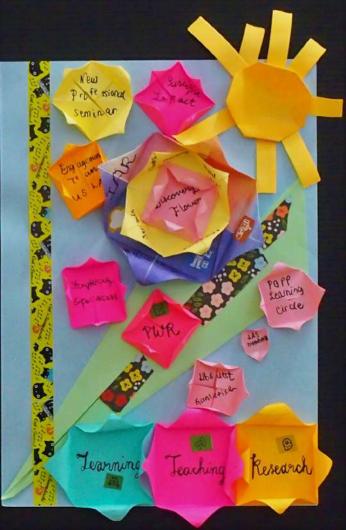

# a look at the past year

© SMU LIBRARIES 2018

SCONICLELY IN LIGERALL PECANDERFILE LIGERELES . TENNIOSY IN LIBERTISS 100 IDENCY SEMILLES PLATIDEM, MANYTUS SATA, FLINK 16.24 100 ELE-DEEL MADINES. BEID ANOMATION SUFFERS Sugges stars CARL. +Uknes INES THYOLAST \$Bisen 2.04 SUSFIMENT EXPLORE NEW DET 200 WE CO. 16eth) RICY 「たちろうの」 SERVINI LEGE 31345 of FURDA P.C. C.C.F. 500 4 m131 15-310 2014 -37 BURNE ON LAN THE AND I THOUGHON W toward and the state of the end of the state of the states and the PROVER DELARDING Anora Photohates Stations and LADISCHW712 7104110 LADONASS \$812439L1 161