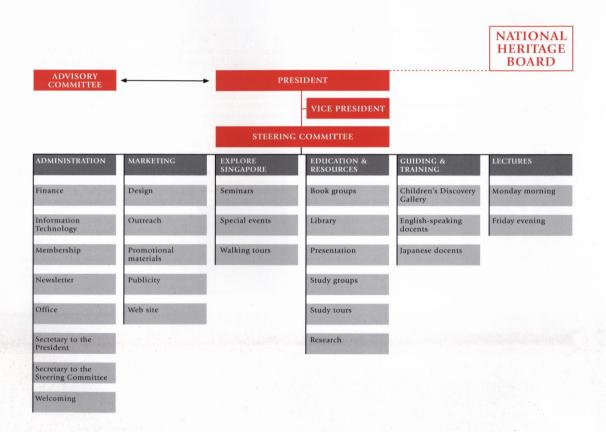

### 16. FOM Organisation Chart

Friends of the National Museum Singapore

Follow this and additional works at: https://ink.library.smu.edu.sg/fom

Part of the Asian Art and Architecture Commons, and the Nonprofit Administration and Management Commons

# FOM Organisation Chart